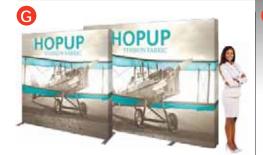

ommets, sign hooks, ball bungees and nylon carry bag.







22"w x 28"h **Poster Sign** 

1-sided sign on 4mm corrugated plastic: \$30.83 ea.

1-sided sign on 3mm PVC: \$44.56 ea.

Additional sizes & materials available

SIGN FRAME NOT INCLUDED.

Please refer to "Rental Furnishings" form to rent sign frame shown.



18oz Vinyl Banner w/ Grommets 6ft wide x 2ft high, 1-sided ..... \$73.51 ea. 8ft wide x 3ft high, 1-sided ..... \$133.17 ea.

10ft wide x 4ft high, 1-sided ..... \$217.44 ea.

Additional sizes & materials available.



Adjustable Banner Stand w/ Fabric Graphic:

Stand w/4ft wide x 4ft high 1-sided fabric graphic ..... \$350.45 /pkg. Stand w/8ft wide x 8ft high 1-sided fabric graphic ..... \$395.45 /pkg. Stand w/10ft wide x 8ft high 1-sided fabric graphic ..... \$420.30 /pkg.



8 ft wide Quick-Set Fabric Pop-Up Display 8' Straight Frame with 1-sided Fabric Graphic & end cap graphics: **\$816.49 ea.** incl. carry bag

10 ft wide Quick-Set **Fabric Pop-Up Display** 10' Straight Frame with 1-sided Fabric Graphic & end cap graphics: \$995.53 ea. incl. carry bag





8 ft wide Straight **Formulate Fabric Display** 8' Straight frame with 1-sided Fabric Graphic:

\$661.08 ea. incl. carry bag

10 ft wide Straight **Formulate Fabric Display** 10' Straight frame with 1-sided

Fabric Graphic: \$784.24 ea. incl. carry bag 20 ft wide Straight **Formulate Fabric Display** 

20' Straight frame with 1-sided Fabric Graphic:

\$1,774.39 ea. incl. carry bag

The items shown above represent a sampling of some our most popular sign and display items. For a more complete list of pro