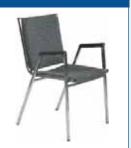

## **Upholstered Arm Chair**

Item #20610-0005

Color: Grey Seat w/ Chrome Legs Size: 20" Square (Standard) Material: Fabric Covered Padding