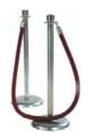

## **Rope & Stanchion**

Item #20900-0001 (stanchion)

Item #20900-0005 (8' long burgundy velour rope) Item #20900-0007 (7' long red braided rope)

Color: Chrome stanchion, burgundy or red rope Size: 39"H stanchion, 8' or 7' L rope Material: Steel/fabric (velour/braided nylon)