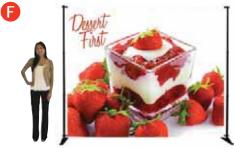

anner Stand** Banner Stand with 1-sided SuperFlat Vinyl Graphic: \$185.82/pkg.



FULL HEIGHT (Banner size: 115"w x 92"h) \$502.16 /pkg. HALF HEIGHT (Banner size: 115"w x 58"h) \$327.62 /pkg.

Packages include custom dye-sub printed polyester fabric banner with grommets, sign hooks, ball bungees and nylon carry bag.







22"w x 28"h **Poster Sign** 

1-sided sign on 4mm corrugated plastic: \$30.83 ea.

1-sided sign on 3mm PVC: \$44.56 ea.

Additional sizes & materials available

SIGN FRAME NOT INCLUDED.

Please refer to "Rental Furnishings" form to rent sign frame shown.



18oz Vinyl Banner w/ Grommets 6ft wide x 2ft high, 1-sided ..... \$73.51 ea. 8ft wide x 3ft high, 1-sided ..... \$133.17 ea.

10ft wide x 4ft high, 1-sided ..... \$217.44 ea.

Additional sizes & materials available.



Adjustable Banner Stand w/ Fabric Graphic:

Stand w/4ft wide x 4ft high 1-sided fabric graphic ..... \$350.45 /pkg. Stand w/8ft wide x 8ft high 1-sided fabric graphic ..... \$395.45 /pkg. Stand w/10ft wide x 8ft high 1-sided fabric graphic ..... \$420.30 /pkg.



8 ft wide Quick-Set Fabric Pop-Up Display 8' Straight Frame with 1-sided Fabric Graphic & end cap graphics: **\$816.49 ea.** incl. carry bag

10 ft wide Quick-Set **Fabric Pop-Up Display** 10' Straight Frame with 1-sided Fabric Graphic & end cap graphics: \$995.53 ea. incl. carry bag





8 ft wide Straight **Formulate Fabric Display** 8' Straight frame with 1-sided Fabric Graphic:

\$661.08 ea. incl. carry bag

10 ft wide Straight **Formulate Fabric Display** 10' Straight frame with 1-sided

Fabric Graphic: \$784.24 ea. incl. c