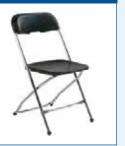

## **Folding Chair**

Item #20610-0001

Color: Black Seat w/ Chrome Legs

Size: 18"W x 20"D

Material: Molded Poly-Vinyl