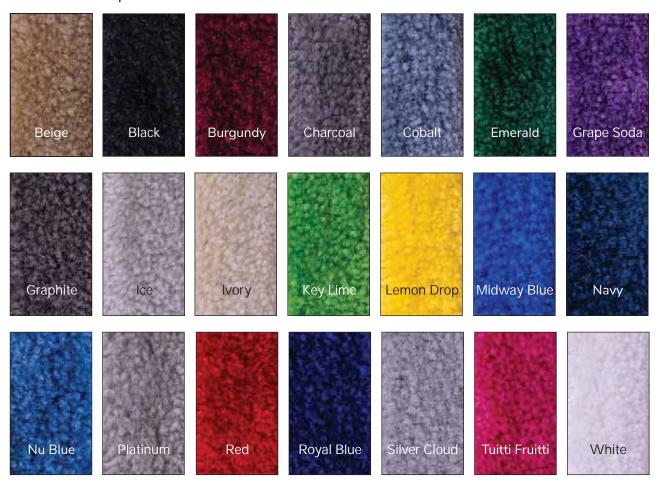

### **Premium Booth Carpet**

Our 28 ounce plush Premuim Booth Carpet provides comfort, style and durability for your booth space flooring. All 21 colors of our Premium Booth Carpet are installed in brand new condition and include installation, removal, padding (additional padding may be ordered for an additional charge), all taping, plastic covering and vacuuming ONCE prior to the initial event opening. For multiple-day events, vacuuming for additional days may be ordered from our "Vacuuming Services" form. Available in standard sizes 10'x10', 10'x15', 10'x20', 10'x30' and 10'x40'.

#### Premium Booth Carpet color choices:

• Advance Order Deadline: Fourteen (14) days prior to first move-in day.

| All ord    | inds, exchange<br>ers must be ac<br>ers are subject | compan      | ied by "Con       | tact & Paym        | ent Informati        |                      |            |             | Information<br>th All Orders. |
|------------|-----------------------------------------------------|-------------|-------------------|--------------------|----------------------|----------------------|------------|-------------|-------------------------------|
|            |                                                     |             | STANDAR           | RD BOOTH (         | CARPET (14 o         | ounce)               |            |             |                               |
| QUANTITY   |                                                     | SIZE        |                   | ADVA               | •                    | FLOOR                |            |             | AMOUNT                        |
|            | 10                                                  | )' x 10'    |                   | 176.               | 84                   | 222.00               |            |             |                               |
|            | 10                                                  | )' x 20'    |                   | 351.               | 94                   | 440.00               |            |             |                               |
|            | 10                                                  | )' x 30'    |                   | 494.               | 09                   | 618.00               |            |             |                               |
|            | 10                                                  | )' x 40'    |                   | 641.               |                      | 802.00               |            |             |                               |
| CHECK CAR  | PET COLOR:                                          | Black       | □ BI              | ue                 | ☐ Grey               | ☐ Green              |            |             | □ Red                         |
|            | prices include: installat<br>ays may be ordered fro | m our "Vacu | uming & Cleaning  | Services" form. Ca | arpet colors are not | guaranteed to match. |            |             |                               |
|            |                                                     |             |                   |                    | OTH CARPET           |                      |            |             |                               |
| SIZE       |                                                     |             | TOTAL             | ADVA               | NCE                  | FLOOR                |            | 1           | AMOUNT                        |
| F7         | T. x FT.                                            |             | SQ. FT.           | 3.28 per s         | square foot          | 4.10 per square      | foot       |             |                               |
| CHECK CAR  | PET COLOR:                                          | Black       |                   | Blue               | ☐ Grey               |                      | Green      |             | □ Red                         |
| CARPET PAI | DDING - SPECIAL S                                   | IZE (OPTIC  | ONAL)             | ADVA               | NCE                  | FLOOR                |            |             | AMOUNT                        |
| F7         | T. x FT.                                            |             | SQ. FT.           | 2.04 per s         | square foot          | 2.55 per square      | foot       |             |                               |
| •          | Non-standard size                                   | booth car   | pet rates apply   | to any width no    | ot in 10' increme    | nts.                 |            |             |                               |
|            | PR                                                  | EMIUM       | BOOTH CAI         | RPET (28 ou        | nce) - 100 sq        | . ft. minimum        | order      |             |                               |
| SIZE       |                                                     |             | TOTAL             | ADVA               |                      | FLOOR                |            |             | AMOUNT                        |
| F1         | T. x FT.                                            |             | SQ. FT.           | 5.13 per s         | square foot          | 6.50 per square      | foot       |             |                               |
| CHECK CAR  | PET COLOR:                                          | Beige       | □ Black           | ☐ Burgundy         | ☐ Charcoal           | ☐ Cobalt             | □ Em       | erald       | ☐ Grape Soda                  |
|            | se visit   ftdisplay.com                            | Graphite    | □ Ice             | ☐ Ivory            | ☐ Key Lime           | □ Lemon Drop         | ☐ Mid      | lway Blue   | □ Navy                        |
|            | or selection.                                       | Nu Blue     | □ Platinum        | □ Red              | □ Royal Blue         | ☐ Silver Cloud       | ☐ Tuit     | tti Fruitti | □ White                       |
|            | ude: installation, removil days may be ordered      |             |                   |                    |                      |                      |            |             |                               |
|            |                                                     |             |                   | PADD               | ING                  |                      |            |             |                               |
| QUANTITY   | PADD                                                | ING SIZE    |                   | ADVA               | NCE                  | FLOOR                |            |             | AMOUNT                        |
|            | 9                                                   | ' x 10'     |                   | 141                | .28                  | 177.00               |            |             |                               |
|            | 9                                                   | ' x 20'     |                   | 282                | .56                  | 354.00               |            |             |                               |
|            | g                                                   | ' x 30'     |                   | 423                | .83                  | 530.00               |            |             |                               |
|            | 9                                                   | ' x 40'     |                   | 565                | .13                  | 707.00               |            |             |                               |
|            | 7/16" thick padding<br>padding order from           |             | installation and  | I removal. For     | extra comfort, yo    | ou may order add     | itional pa | ndding by c | doubling your                 |
|            |                                                     |             |                   | PLASTIC C          | OVERING              |                      |            |             |                               |
|            | PLASTIC SI                                          | ZE          |                   | ADVA               | NCE                  | FLOOR                |            |             | AMOUNT                        |
| feet       | wide X feet                                         | deep =      | SQ. FT.           | \$.59 per sq       | uare foot            | \$.74 per square for | oot        |             |                               |
| •          | Protective covering                                 | includes    | installation, rer | moval and tapin    | ıg.                  |                      |            |             |                               |
|            |                                                     |             |                   |                    |                      |                      |            |             |                               |
| GR-TS 2023 |                                                     |             |                   | ΤΟΤΔΙ Ν            | ON-TAXARI I          | E CARPET ITE         | MS         | \$          |                               |