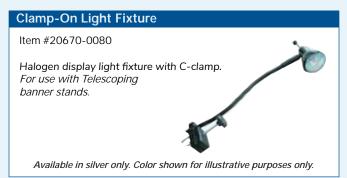

harness Item #: 20670-0050 6'wide, 4-sided Hanging Banner Frame w/ harness Item #: 20670-0060 10'wide, 4-sided Hanging Banner Frame w/ harness

All hanging banner frames accomodate banners of varying heights. Banners attach to frames using pole pockets along the top and bottom edges. If providing your own banners, make certain that pole pockets will allow a pole diameter of 1.5". Harness included.

Rigging labor must be ordered in advance.

Banners not included. Please contact us to order banners for use with these stands.





- Please check your contract from show management to see if permission is needed for banner hanging prior to placing your order.
- Based on booth location, banner hanging restrictions and or modifications may apply.

# Optional Display & Banner Stand Accessories





Actual rental items may differ from photos shown.

Art Craft Display, Inc. reserves the right to substitute a comparable product.

|                                                                     | DICDL AV 9                       | ART CI                           | RAFT USE      | ONLY                |                |
|---------------------------------------------------------------------|----------------------------------|----------------------------------|---------------|---------------------|----------------|
| Art Craft D I S P L A Y, I N C A DIVISION OF ART CRAFT SERVICE GROU | BANNER STAND                     | V MC AE EXP. DATE                | CKF           | DATE                |                |
|                                                                     | RENI