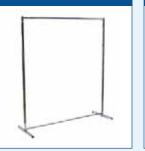

#### **Garment Rack**

Item #20620-0005

Color: Chrome Size: 5'H x 6'W Material: Steel