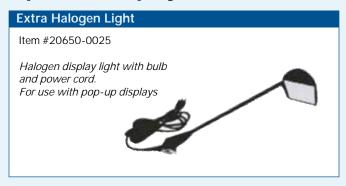

/ harness Item #: 20670-0050 6'wide, 4-sided Hanging Banner Frame w/ harness Item #: 20670-0060 10'wide, 4-sided Hanging Banner Frame w/ harness

All hanging banner frames accomodate banners of varying heights. Banners attach to frames using pole pockets along the top and bottom edges. If providing your own banners, make certain that pole pockets will allow a pole diameter of 1.5". Harness included.

Rigging labor must be ordered in advance.

Banners not included. Please contact us to order banners for use with these stands.





- Please check your contract from show management to see if permission is needed for banner hanging prior to placing your order.
- Based on booth location, banner hanging restrictions and or modifications may apply.

# Optional Display & Banner Stand Accessories





Actual rental items may differ from photos shown.

Art Craft Display, Inc. reserves the right to substitute a comparable product.

|                                                                     | DICDL AV 9                       | ART CI                           | RAFT USE      | ONLY                |                |
|---------------------------------------------------------------------|----------------------------------|----------------------------------|---------------|---------------------|----------------|
| Art Craft D I S P L A Y, I N C A DIVISION OF ART CRAFT SERVICE GROU | BANNER STAND                     | V MC AE EXP. DATE                | CKF           | DATE                |                |
|                                                                     | RE