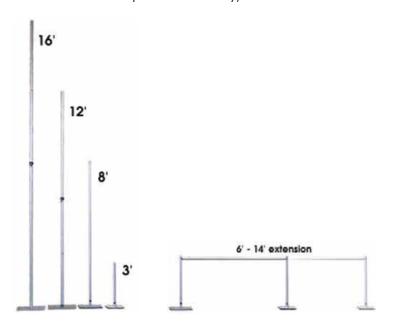

### **Booth Draping & Hardware**

Aluminum & steel hardware with flame-retardant fabric drapery panels. Available in 3', 8', 12' & 16' heights (see color chart below for specific availability).

#### Drape with Hardware (priced per lineal foot) 3' high drape w/hardware 20545-0001 20540-0001 8' high drape w/hardware 20550-0001 12' high drape w/hardware 16' high drape w/hardware 20560-0001 20570-0001 16' high velour drape w/hardware **Hardware Only** Aluminum extension (6'-10') 20130-0001

Base plate for 3' upright 20120-0001 20120-0002 3' aluminum upright 20110-0001 Base plate for 8' upright 20110-0002 8' aluminum upright Base plate for 12' upright/pin 20140-0003 20140-0001 12' aluminum upright Base plate for 16' upright/pin 20140-0005 20140-0004 16' aluminum upright