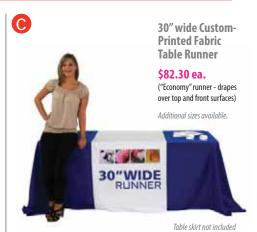

--------------------------|----|



# **SIGNS & DISPLAYS**

Most event industry experts agree that well-designed, professional graphics and signage are among the most important elements of an effective exhibit space. Event attendees will often decide whether to stop and learn more about your product or service based solely on their first impression of your booth's signs and graphics.

# To purchase these items, please contact Art Craft Signs.



33.5" EconoRoll Retractable **Banner Stand** Banner Stand with 1-sided SuperFlat Vinyl Graphic: \$185.82/pkg.



FULL HEIGHT (Banner size: 115"w x 92"h) \$502.16 /pkg. HALF HEIGHT (Banner size: 115"w x 58"h) \$327.62 /pkg.

Packages include custom dye-sub printed polyester fabric banner with grommets, sign hooks, ball bungees and nylon carry bag.







22"w x 28"h **Poster Sign** 

1-sided sign on 4mm corrugated plastic: \$30.83 ea.

1-sided sign on 3mm PVC: \$44.56 ea.

Additional sizes & materials available

SIGN FRAME NOT INCLUDED.

Please refer to "Rental Furnishings" form to rent sign frame shown.



18oz Vinyl Banner w/ Grommets 6ft wide x 2ft high, 1-sided ..... \$73.51 ea. 8ft wide x 3ft high, 1-sided ..... \$133.17 ea.

10ft wide x 4ft high, 1-sided ..... \$217.44 ea.

Additional sizes & materials available.



Adjustable Banner Stand w/ Fabric Graphic:

Stand w/4ft wide x 4ft high 1-sided fabric graphic ..... \$350.45 /pkg. Stand w/8ft wide x 8ft high 1-sided fabric graphic ..... \$395.45 /pkg. Stand w/10ft wide x 8ft high 1-sided fabric graphic ..... \$420.30 /pkg.



8 ft wide Quick-Set Fabric Pop-Up Display 8' Straight