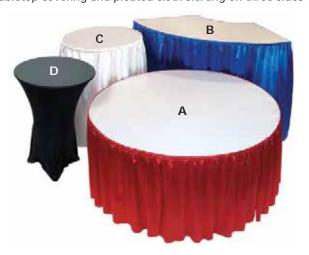

### **Specialty Tables & Counter Tables**

All specialty tables and counters are commercial-grade wooden tables with metal legs. Available with or without white vinyl tabletop covering and pleated cloth skirting on three sides\*.

#### A. 60" Diameter Banquet Tables

| ,        | Diameter Danqu    | CC 14101CO             |  |
|----------|-------------------|------------------------|--|
|          | Covered & Skirted | Plain (no cover/skirt) |  |
| 30" High | 20230-0002CS      | 20230-0002             |  |
| 42" High | 20240-0007CS      | 20240-0007             |  |

#### **B.** 6' Crescent Serpentine Tables

|          | Covered & Skirted | Plain (no cover/skirt) |  |  |  |
|----------|-------------------|------------------------|--|--|--|
| 30" High | 20230-0003CS      | 20230-0003             |  |  |  |
| 42" High | 20240-0008CS      | 20240-0008             |  |  |  |

#### C. 30" Diameter Cocktail Tables

|          | Covered & Skirted | Plain (no cover/skirt) |  |
|----------|-------------------|------------------------|--|
| 30" High | 20230-0001CS      | 20230-0001             |  |
| 42" High | 20240-0005CS      | 20240-0005             |  |

#### D. 30" Dia. Cocktail Tables w/ Black Form-Fitted Skirt

|          | Covered & Skirted | Plain (no cover/skirt) |
|----------|-------------------|------------------------|
| 30" High | 20230-0001DS      | N/A                    |
| 42" High | 20240-0005DS      | N/A                    |