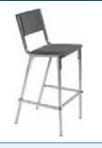

#### Padded Counter Stool (w/back)

Item #20610-0015

Color: Grey Seat w/ Chrome Legs Size: 20" Square (Standard) Material: Fabric Covered Padding