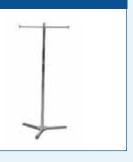

### **Easel**

Item #20620-0001

Color: Chrome Size: 60" tall Material: Metal

Sign not included. Please contact our sign department to order sign.