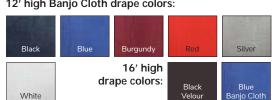

#### Banjo Cloth drape colors (3' high & 8' high panels):

| Black   | Blue    | Burgundy | Expo Green | French<br>Blue* | Gold    | Hunter<br>Green |
|---------|---------|----------|------------|-----------------|---------|-----------------|
| Orange* | Purple* | Red      | Silver     | Teal            | Tie Dye | White           |

<sup>\*</sup> French Blue, Orange, Purple & Tie Dye drape available in limited quantities. (Orange, Purple & Tie Dye available in 8' high panels only).

#### 12' high Banjo Cloth drape colors:

Black Velour also available in 8' high panels - limited quantity.