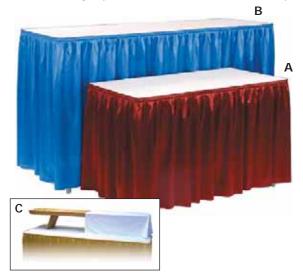

### **Standard Tables & Counter Tables**

All standard tables and counters are commercial-grade wooden tables with folding metal legs. Available with or without white vinyl tabletop covering and pleated cloth skirting on three sides\*.

#### A. Standard Tables (30" high)

|         | Covered & Skirted | Plain (no cover/skirt) |  |
|---------|-------------------|------------------------|--|
| 2' x 4' | 20210-0001CS      | 20210-0001             |  |
| 2' x 6' | 20210-0002CS      | 20210-0002             |  |
| 2' x 8' | 20210-0003CS      | 20210-0003             |  |

### B. Counter Tables (42" high)

|         | Covered & Skirted | Plain (no cover/skirt) |  |
|---------|-------------------|------------------------|--|
| 2' x 4' | 20220-0001CS      | 20220-0001             |  |
| 2' x 6' | 20220-0002CS      | 20220-0002             |  |
| 2' x 8' | 20220-0003CS      | 20220-0003             |  |

#### C. Table Top Riser - Covered Shelf (12" high)

| 4' × 1' | 20290-0001 |
|---------|------------|
| 6' x 1' | 20290-0002 |
| 8' x 1' | 20290-0003 |

<sup>\*</sup> Skirting on 2'x4' tables covers all four sides of table. Fourth side table skirting available for all other tables & counters.