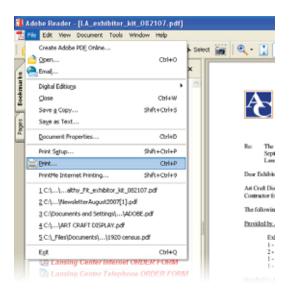

# Printing.

Rather than printing the entire document, you can jump or scroll to the page you want and print only that page. You may also print a specified range of pages.

These print options can be accessed by selecting the "Print..." option in the "File" menu at the top of the screen (see illustrations below).