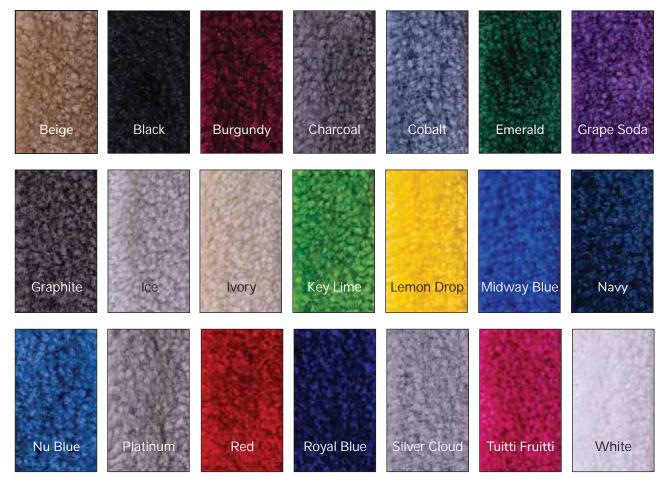

### **Premium Booth Carpet**

Our 28 ounce plush Premuim Booth Carpet provides comfort, style and durability for your booth space flooring. All 21 colors of our Premium Booth Carpet are installed in brand new condition and include installation, removal, padding (additional padding may be ordered for an additional charge), all taping, plastic covering and vacuuming ONCE prior to the initial event opening. For multiple-day events, vacuuming for additional days may be ordered from our "Vacuuming Services" form. Available in standard sizes 10'x10', 10'x15', 10'x20', 10'x30' and 10'x40'.

Please note: Premium Booth Carpet must be ordered at least 14 days prior to your first move-in day.

Premium Booth Carpet color choices: