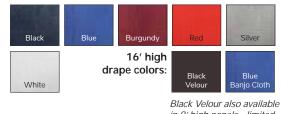

#### Banjo Cloth drape colors (3' high & 8' high panels):

| Black   | Blue    | Burgundy | Expo Green | French<br>Blue* | Gold    | Hunter<br>Green |
|---------|---------|----------|------------|-----------------|---------|-----------------|
| Orange* | Purple* | Red      | Silver     | Teal            | Tie Dye | White           |

\* French Blue, Orange, Purple & Tie Dye drape available in limited quantities. (Orange, Purple & Tie Dye available in 8' high panels only).

#### 12' high drape w/hardware 16' high drape w/hardware 16' high velour drape w/hardware

Drape with Hardware (priced per lineal foot)

#### 12' high Banjo Cloth drape colors:

in 8′ high panels - limited quantity.

101823E

**RENTAL FURNISHING** 

|         |      | ART CR | AFT | USE ONLY |
|---------|------|--------|-----|----------|
| VΠ      | мс 🗌 | AE 🗌   | CKP | REC'D BY |
| EXP. DA | TE   |        | CKF | DATE     |