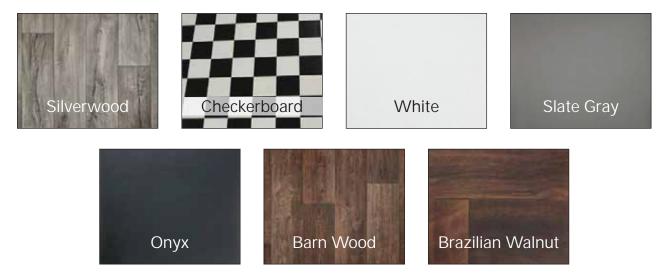

#### **Standard Booth Carpet**

Our 14 ounce Standard Booth Carpet offers an excellent cost-effective solution for your booth space flooring. Standard Booth Carpet is available in 5 different colors and is installed in clean condition. Prices include installation, removal, edge taping and vacuuming ONCE prior to the initial event opening. For multiple-day events, vacuuming for additional days may be ordered from our "Vacuuming Services" form. Optional padding, protective plastic covering and cleaning services are available for an additional charge. Available in standard sizes 10'x10', 10'x15', 10'x20', 10'x30' and 10'x40'.