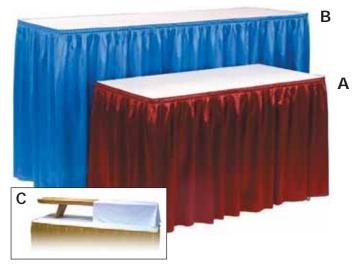

### **Standard Tables & Counter Tables**

All standard tables and counters are commercial-grade wooden tables with folding metal legs. Available with or without white vinyl tabletop covering and pleated cloth skirting on three sides\*.

#### A. Standard Tables (30" high)

Covering options: Not applicable

Available sizes: 2' x 4' 2' x 6' 2' x 8' Covering options: Covered & Skirted or Plain (no cover/skirt)

B. Counter Tables (42" high) Available sizes: 2' x 4' 2' x 6' 2' x 8' Covering options: Covered & Skirted or Plain (no cover/skirt)

C. Table Top Riser - Covered Shelf (12" high) Available sizes: 4' × 1' 6' × 1' 8' × 1'

\* Skirting on 2'x4' tables covers all four sides of table. Fourth side table skirting available for all other tables & counters.

#### Table Skirting

Standard table skirting is available in either 30" or 42" heights & is made of a pleated, flame-retardant polyknit fabric. Color choices are as follows:

Embossed taffeta pattern vinyl (flame-retardant plastic) table skirting is available in virtually any color with 30 days advanced notice. Table linen rental also available. Please contact us for more information.