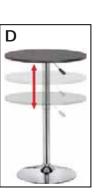

C. 30" Diameter Cocktail Tables

Available sizes:30" High or 42" HighCovering options:Black Form-Fitted Skirt or Plain (no cover/skirt)

 D.
 23.5" Diameter Premium Adjustable Cocktail Tables

 Available sizes:
 One Size (height adjusts from 27" to 35")

 Covering options:
 Table comes w/ black laminate top - Covering not available

\* Skirting on 60" Diameter Banquet Table covers entire circumference of table. Fourth side table skirting available for 6' Crescent Serpentine Tables.