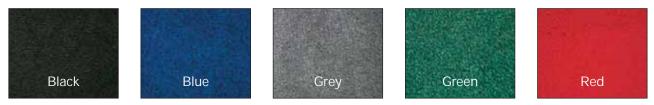

#### **Standard Booth Carpet**

Our 14 ounce Standard Booth Carpet offers an excellent cost-effective solution for your booth space flooring. Standard Booth Carpet is available in 5 different colors and is installed in clean condition. Prices include installation, removal, edge taping and vacuuming ONCE prior to the initial event opening. For multiple-day events, vacuuming for additional days may be ordered from our "Vacuuming Services" form. Optional padding, protective plastic covering and cleaning services are available for an additional charge. Available in standard sizes 10'x10', 10'x15', 10'x20', 10'x30' and 10'x40'.