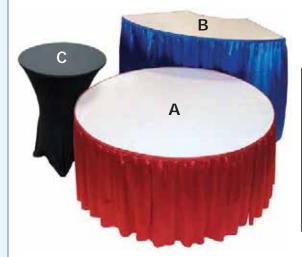

#### **Specialty Tables & Counter Tables**

All specialty tables and counters are commercial-grade wooden tables with metal legs. Available with or without white vinyl tabletop covering and pleated cloth skirting on three sides\*.

#### A. 60" Diameter Banquet Tables

Available sizes: 30" High or 42" High Covering options: Covered & Skirted or Plain (no cover/skirt)

B. 6' Crescent Serpentine Tables

Available sizes: 30" High or 42" High Covering options: Covered & Skirted or Plain (no cover/skirt)

C. 30" Diameter Cocktail Tables

Available sizes:30" High or 42" HighCovering options:Black Form-Fitted Skirt or Plain (no cover/skirt)

 D.
 23.5" Diameter Premium Adjustable Cocktail Tables

 Available sizes:
 One Size (height adjusts from 27" to 35")