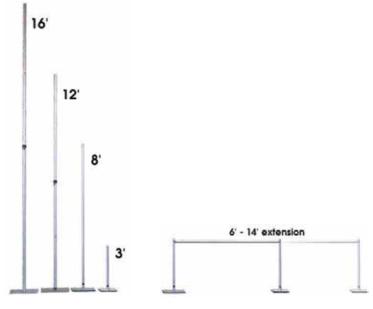

### **Booth Draping & Hardware**

Aluminum & steel hardware with flame-retardant fabric drapery panels. Available in 3', 8', 12' & 16' heights (see color chart below for specific availability).

#### Hardware Only

3' high drape w/hardware

8' high drape w/hardware

- Aluminum extension (6'-10') Base plate for 3' upright 3' aluminum upright Base plate for 8' upright 8' aluminum upright Base plate for 12' upright/pin 12' aluminum upright
- Base plate for 16' upright/pin

### 16' aluminum upright

- Drape Only 3' high drape panels 8' high drape panels 12' high drape panels 16' high drape panels
- 16' high velour drape panels